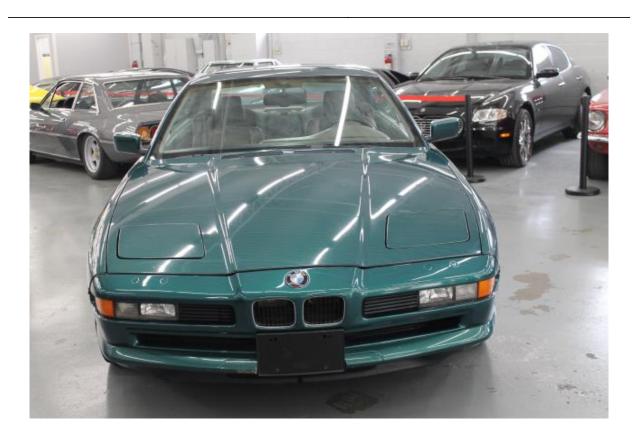

## **1991 BMW 8-SERIES**

WBAEG2317MCB73617 STK: 1226R

Coupe-2-Door

228.248 Kms

This BMW 850i (E31) is a two door coupe produced from 1990-1999. Equipped with a 5.0L V12 (M70B50) engine producing 296hp and 332lbf/ft tourque and a 4-speed automatic transmission. BMW produced 20,072 examples of the 850i. This car comes with the tan leather interior.