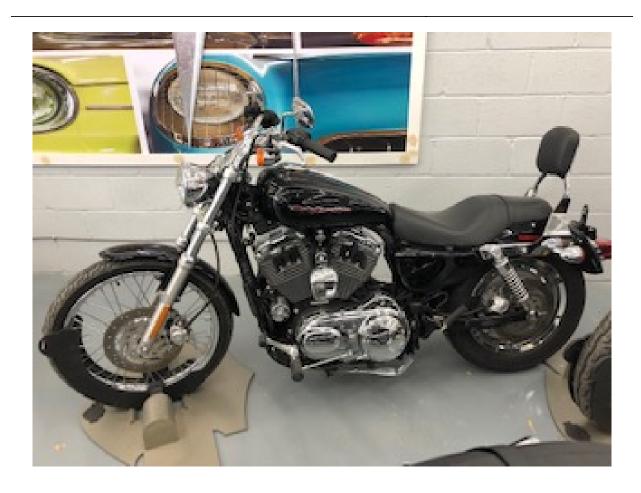

## **2004 Harley Davidson XL 1200C** 1HD1CGP194K438737 STK: 1020R

Other/Don't Know

8.790 Kms

Your Price: \$7,500

## **Features & Options**

The Harley-Davidson Sportster is a line of motorcycles produced continuously since 1957 by Harley-Davidson. Sportster models are designated in Harley-Davidson's product code by beginning with "XL". In 1952, the predecessors to the Sportster, the Model K Sport and Sport Solo motorcycles, were introduced. These models K, KK, KH, and KHK of 1952 to 1956 had a sidevalve ('flat head') engine, whereas the later XL Sportster models use an overhead valve engine. The first Sportster in 1957 had many of the same details of the KH including the frame, fenders, large gas tank and front suspension.